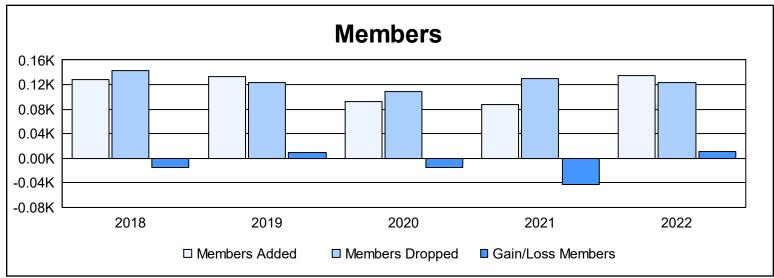

District 111SM As of June 2022 Cumulative

| Year      | New<br>Clubs | Dropped<br>Clubs | Gain/<br>Loss<br>Clubs | New<br>Members | Charter<br>Members | Reinstate<br>Members | Transfer<br>Members | Total<br>Member<br>Added | Total<br>Members<br>Dropped | Gain/<br>Loss<br>Members |
|-----------|--------------|------------------|------------------------|----------------|--------------------|----------------------|---------------------|--------------------------|-----------------------------|--------------------------|
| 2017-2018 | 0            | 0                | 0                      | 115            | 0                  | 5                    | 8                   | 128                      | 143                         | -15                      |
| 2018-2019 | 0            | 0                | 0                      | 125            | 0                  | 3                    | 5                   | 133                      | 124                         | 9                        |
| 2019-2020 | 0            | 0                | 0                      | 80             | 0                  | 1                    | 12                  | 93                       | 108                         | -15                      |
| 2020-2021 | 0            | 0                | 0                      | 78             | 0                  | 5                    | 4                   | 87                       | 130                         | -43                      |
| 2021-2022 | 1            | 0                | 1                      | 104            | 20                 | 0                    | 11                  | 135                      | 124                         | 11                       |
| Average   | 0            | 0                | 0                      | 100            | 4                  | 3                    | 8                   | 115                      | 126                         | -11                      |